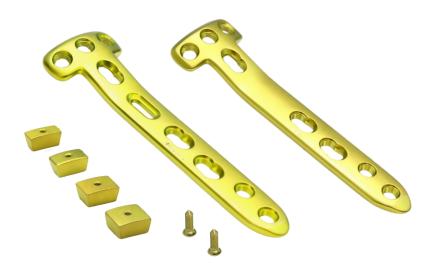

#### Twin Lock-BCP Stelios Fix Plate (With or Without Widge)

Primary use : Proximal Tibia Osteotomies Fixation

Screw Size : Twin Lock-BCP Screw Ø 5.0mm/ Twin Lock-BCP Cancellous Screw Ø 5.0mm / Cortical Bone Screw Ø 4.5mm

#### **Twin Lock-BCP Stelios Fix Plate**

| Size Reference |              | Number       |
|----------------|--------------|--------------|
| (Holes)        | Titanium     | Titanium     |
|                | with Capsule | with Capsule |
| 3              | C09604003    | C02604003    |
| 4              | C09604004    | C02604004    |
|                | with Capsule |              |
| 3              | C19604003    |              |
| 4              | C19604004    |              |
|                |              |              |

#### Twin Lock-BCP Stelios Fix Plate - Widge

| Size<br>(Holes) | Reference Number<br>Titanium |
|-----------------|------------------------------|
| 8               | C09704008                    |
| 10              | C09704010                    |
| 12              | C09704012                    |
| 14              | C09704014                    |
|                 |                              |
|                 |                              |