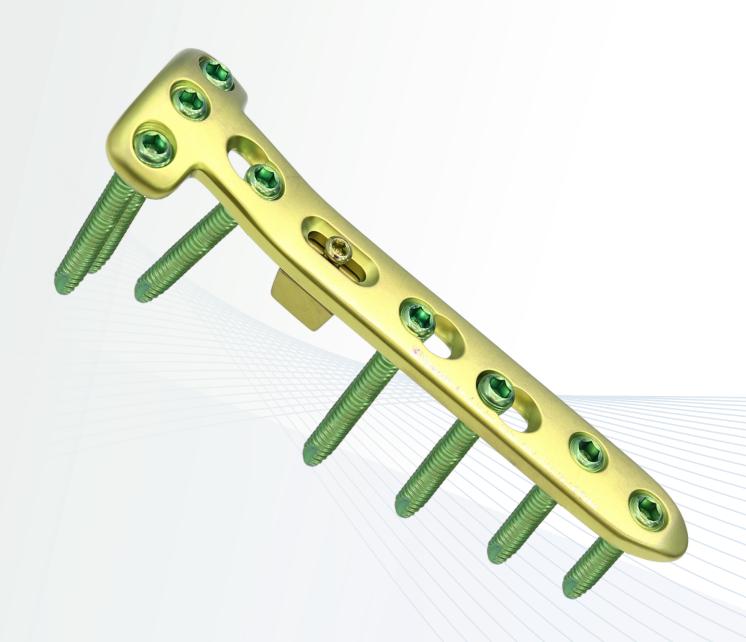

#### Twin Lock-BCP Stelios Fix Plate (With or Without Widge)

Primary use : Proximal Tibia Osteotomies Fixation

Screw Size : Twin Lock-BCP Screw Ø 5.0mm/ Twin Lock-BCP Cancellous Screw Ø 5.0mm / Cortical Bone Screw Ø 4.5mm

#### **Twin Lock-BCP Stelios Fix Plate**

| Size Reference |              | Number       |
|----------------|--------------|--------------|
| (Holes)        | Titanium     | Titanium     |
|                | with Capsule | with Capsule |
| 3              | C09604003    | C02604003    |
| 4              | C09604004    | C02604004    |
|                | with Capsule |              |
| 3              | C19604003    |              |
| 4              | C19604004    |              |
|                |              |              |

#### Twin Lock-BCP Stelios Fix Plate - Widge

| Size<br>(Holes) | Reference Number<br>Titanium |
|-----------------|------------------------------|
| 8               | C09704008                    |
| 10              | C09704010                    |
| 12              | C09704012                    |
| 14              | C09704014                    |
|                 |                              |
|                 |                              |