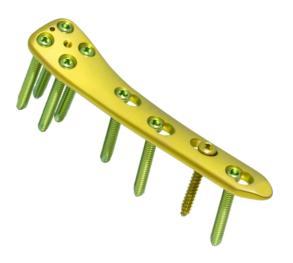

#### Twin Lock-BCP Stelios Fix Distal Femoral Plate

Primary use : Medial Distal Femur Fixation

Screw Size : Twin Lock-BCP Screw Ø5.0mm/ Twin Lock-BCP Cancellous Screw Ø5.0mm / Cortical Bone Screw Ø4.5mm

Twin Lock-BCP Screw Ø5.0mm Cannulated

 $\textbf{Matching Instrument} \hspace{0.3in} : \textbf{J0200027 Complete Instrument Set for Twin Lock-bcp Stelios Fix Plate} \\$ 

| Reference Number |                                                                    |
|------------------|--------------------------------------------------------------------|
| Titanium         | Stainless<br>Steel                                                 |
| Left             |                                                                    |
| C19914004        | C19911004                                                          |
| C19914006        | C19911006                                                          |
| C19914008        | C19911008                                                          |
| Right            |                                                                    |
| C19924004        | C19921004                                                          |
| C19924006        | C19921006                                                          |
| C19924008        | C19921008                                                          |
|                  | Titanium  Le C19914004 C19914006 C19914008 Rig C19924004 C19924006 |