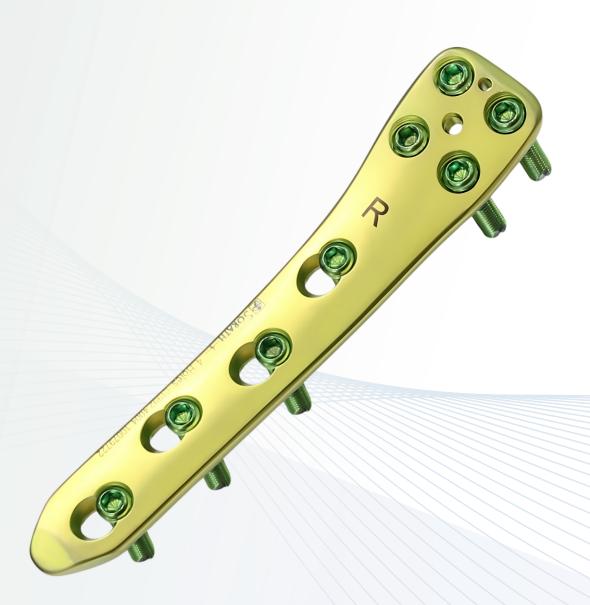

#### Twin Lock-BCP Stelios Fix Distal Femoral Plate

Primary use : Medial Distal Femur Fixation

Screw Size : Twin Lock-BCP Screw Ø5.0mm/ Twin Lock-BCP Cancellous Screw Ø5.0mm / Cortical Bone Screw Ø4.5mm

Twin Lock-BCP Screw Ø5.0mm Cannulated

 $\textbf{Matching Instrument} \hspace{0.3in} : \textbf{J0200027 Complete Instrument Set for Twin Lock-bcp Stelios Fix Plate} \\$ 

| Reference Number |                                                                    |
|------------------|--------------------------------------------------------------------|
| Titanium         | Stainless<br>Steel                                                 |
| Left             |                                                                    |
| C19914004        | C19911004                                                          |
| C19914006        | C19911006                                                          |
| C19914008        | C19911008                                                          |
| Right            |                                                                    |
| C19924004        | C19921004                                                          |
| C19924006        | C19921006                                                          |
| C19924008        | C19921008                                                          |
|                  | Titanium  Le C19914004 C19914006 C19914008 Rig C19924004 C19924006 |