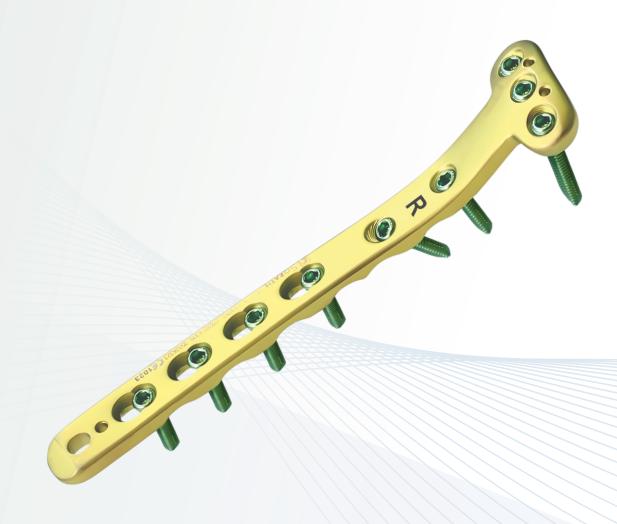

# Twin Lock-BCP Proximal Medial Tibia Plate, Ø 3.5mm

www.sorathortho.co.in

### Twin Lock-BCP Proximal Medial Tibia Plate, Ø 3.5mm

Primary use Screw Size

: Proximal Tibia Fixation

: Twin Lock-BCP Screw Ø3.5mm/ Twin Lock-BCP Cancellous Screw Ø3.5mm / Cortical Bone Screw Ø3.5mm/ Twin Lock-BCP Screw, Ø 3.7 mm, Cannulated

Matching Instrument : J0200016 Complete Instrument Set for 3.5mm Locking System

| Size<br>(Holes) | Reference Number |                    | Size            | Reference Number |                    |
|-----------------|------------------|--------------------|-----------------|------------------|--------------------|
|                 | Titanium         | Stainless<br>Steel | Size<br>(Holes) | Titanium         | Stainless<br>Steel |
|                 | Left             |                    |                 | Right            |                    |
| 4               | C02814004        | C02811004          | 4               | C02824004        | C02821004          |
| 6               | C02814006        | C02811006          | 6               | C02824006        | C02821006          |
| 8               | C02814008        | C02811008          | 8               | C02824008        | C02821008          |
| 10              | C02814010        | C02811010          | 10              | C02824010        | C02821010          |
| 12              | C02814012        | C02811012          | 12              | C02824012        | C02821012          |
| 14              | C02814014        | C02811014          | 14              | C02824014        | C02821014          |