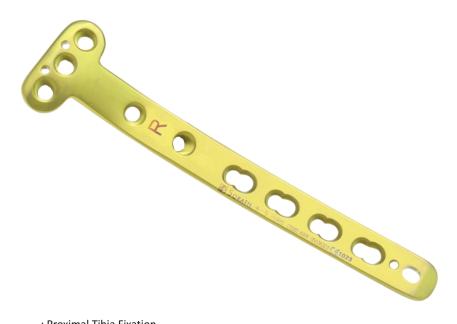

# Twin Lock-BCP Proximal Medial Tibia Plate, Ø 3.5mm

www.sorathortho.co.in

### Twin Lock-BCP Proximal Medial Tibia Plate, Ø 3.5mm

Primary use Screw Size

: Proximal Tibia Fixation

: Twin Lock-BCP Screw Ø3.5mm/ Twin Lock-BCP Cancellous Screw Ø3.5mm / Cortical Bone Screw Ø3.5mm/ Twin Lock-BCP Screw, Ø 3.7 mm, Cannulated

Matching Instrument : J0200016 Complete Instrument Set for 3.5mm Locking System

| Size<br>(Holes) | Reference Number |                    | Size            | Reference Number |                    |
|-----------------|------------------|--------------------|-----------------|------------------|--------------------|
|                 | Titanium         | Stainless<br>Steel | Size<br>(Holes) | Titanium         | Stainless<br>Steel |
|                 | Left             |                    |                 | Right            |                    |
| 4               | C02814004        | C02811004          | 4               | C02824004        | C02821004          |
| 6               | C02814006        | C02811006          | 6               | C02824006        | C02821006          |
| 8               | C02814008        | C02811008          | 8               | C02824008        | C02821008          |
| 10              | C02814010        | C02811010          | 10              | C02824010        | C02821010          |
| 12              | C02814012        | C02811012          | 12              | C02824012        | C02821012          |
| 14              | C02814014        | C02811014          | 14              | C02824014        | C02821014          |