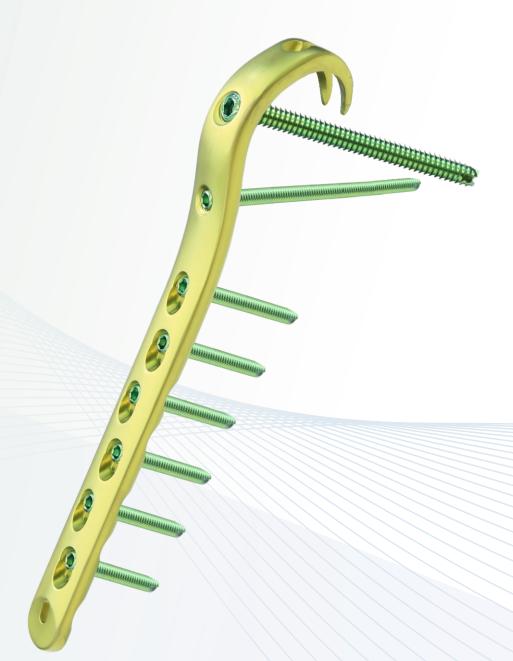

### Twin Lock-BCP Proximal Femoral Hook Plate, Ø4.5 / 5.0mm

Primary use : Proximal Femur Fixation

 $\emptyset$  4.5mm/ Twin Lock-BCP Screw  $\emptyset$  7.3 mm Cannulated

Matching Instrument : J0200020 Complete Instrument Set for 5.0 mm/ 4.5 mm Locking System with additional instruments

for Cannulated Locking Screw 7.3 mm

| Size<br>(Holes) | Reference Number |                    |
|-----------------|------------------|--------------------|
|                 | Titanium         | Stainless<br>Steel |
| 2               | C05904002        | C05901002          |
| 4               | C05904004        | C05901004          |
| 6               | C05904006        | C05901006          |
| 8               | C05904008        | C05901008          |
| 10              | C05904010        | C05901010          |
| 12              | C05904012        | C05901012          |
| 14              | C05904014        | C05901014          |
| 16              | C05904016        | C05901016          |