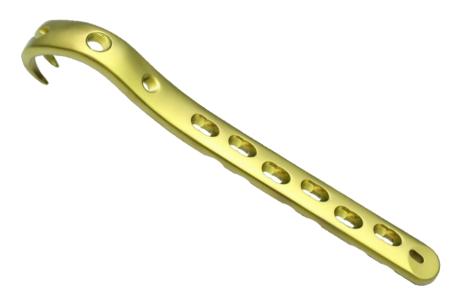

### Twin Lock-BCP Proximal Femoral Hook Plate, Ø4.5 / 5.0mm

Primary use : Proximal Femur Fixation

 $\emptyset$  4.5mm/ Twin Lock-BCP Screw  $\emptyset$  7.3 mm Cannulated

Matching Instrument : J0200020 Complete Instrument Set for 5.0 mm/ 4.5 mm Locking System with additional instruments

for Cannulated Locking Screw 7.3 mm

| Size<br>(Holes) | Reference Number |                    |
|-----------------|------------------|--------------------|
|                 | Titanium         | Stainless<br>Steel |
| 2               | C05904002        | C05901002          |
| 4               | C05904004        | C05901004          |
| 6               | C05904006        | C05901006          |
| 8               | C05904008        | C05901008          |
| 10              | C05904010        | C05901010          |
| 12              | C05904012        | C05901012          |
| 14              | C05904014        | C05901014          |
| 16              | C05904016        | C05901016          |