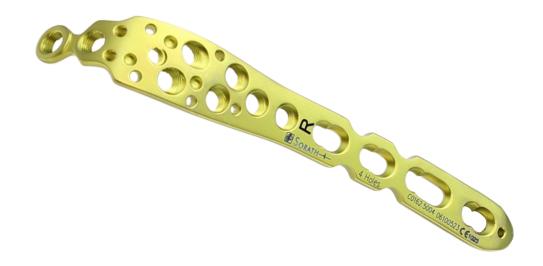

### Twin Lock-BCP Olecranon Plate, Ø3.5mm

Primary use : Olecranon Fixation

Screw Size : Twin Lock-BCP Screw Ø3.5mm/ Twin Lock-BCP Cancellous Screw Ø3.5mm / Cortical Bone Screw Ø3.5mm

Matching Instrument : J0200019 Complete Instrument Set for Twin Lock-bcp Distal Humeral Plates

| Size<br>(Holes) | Reference Number |                    |
|-----------------|------------------|--------------------|
|                 | Titanium         | Stainless<br>Steel |
|                 | Left             |                    |
| 2               | C016615002       | C01611002          |
| 4               | C016615004       | C01611004          |
| 6               | C016615006       | C01611006          |
| 8               | C016615008       | C01611008          |
| 10              | C016615010       | C01611010          |
| 12              | C016615012       | C01611012          |
|                 | Right            |                    |
| 2               | C01625002        | C01621002          |
| 4               | C01611004        | C01621004          |
| 6               | C01611006        | C01621006          |
| 8               | C01611008        | C01621008          |
| 10              | C01611010        | C01621010          |
| 12              | C01611012        | C01621012          |