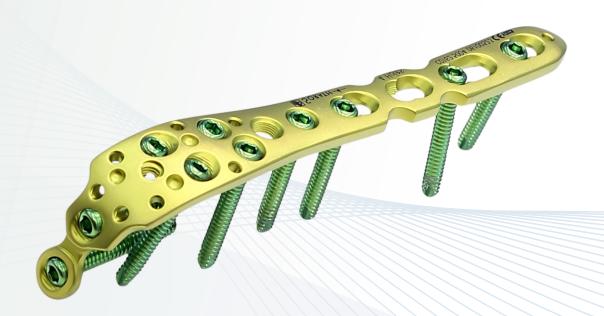

### Twin Lock-BCP Olecranon Plate, Ø3.5mm

Primary use : Olecranon Fixation

Screw Size : Twin Lock-BCP Screw Ø3.5mm/ Twin Lock-BCP Cancellous Screw Ø3.5mm / Cortical Bone Screw Ø3.5mm

Matching Instrument : J0200019 Complete Instrument Set for Twin Lock-bcp Distal Humeral Plates