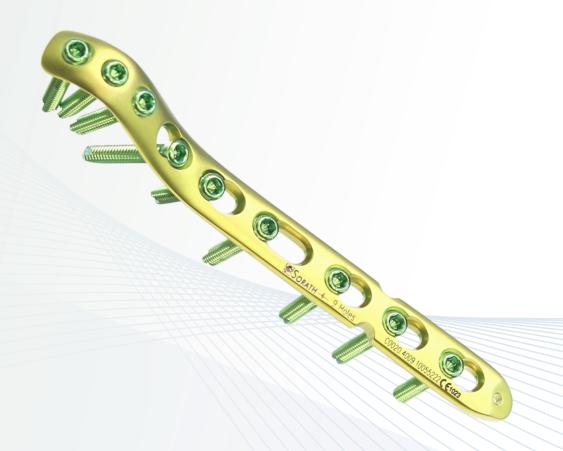

### Twin Lock-BCP Metaphyseal Plate (Ø3.5mm) For Distal Medial Humerus

Primary use : Distal Humerus Fixation

Screw Size : Twin Lock-BCP Screw Ø3.5mm/ Twin Lock-BCP Cancellous Screw Ø3.5mm / Cortical Bone Screw Ø3.5mm/

Twin Lock-BCP Screw, Ø 2.7 mm

Matching Instrument : J0200019 Complete Instrument Set for Twin Lock-bcp Distal Humeral Plates

|  | Size<br>(Holes) | Reference Number |                    |
|--|-----------------|------------------|--------------------|
|  |                 | Titanium         | Stainless<br>Steel |
|  | 7               | C00204007        | C00201007          |
|  | 9               | C00204009        | C00201009          |
|  | 11              | C00204011        | C00201011          |
|  | 13              | C00204013        | C00201013          |
|  | 15              | C00204015        | C00201015          |