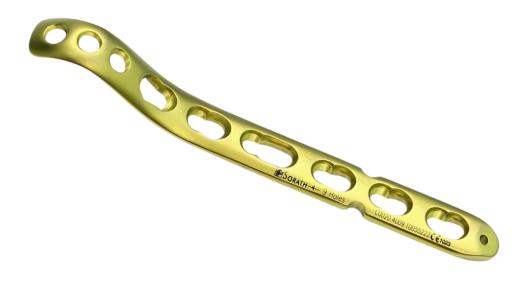

### Twin Lock-BCP Metaphyseal Plate (Ø3.5mm) For Distal Medial Humerus

Primary use : Distal Humerus Fixation

Screw Size : Twin Lock-BCP Screw Ø3.5mm/ Twin Lock-BCP Cancellous Screw Ø3.5mm / Cortical Bone Screw Ø3.5mm/

Twin Lock-BCP Screw, Ø 2.7 mm

Matching Instrument : J0200019 Complete Instrument Set for Twin Lock-bcp Distal Humeral Plates

|  | Size<br>(Holes) | Reference Number |                    |
|--|-----------------|------------------|--------------------|
|  |                 | Titanium         | Stainless<br>Steel |
|  | 7               | C00204007        | C00201007          |
|  | 9               | C00204009        | C00201009          |
|  | 11              | C00204011        | C00201011          |
|  | 13              | C00204013        | C00201013          |
|  | 15              | C00204015        | C00201015          |