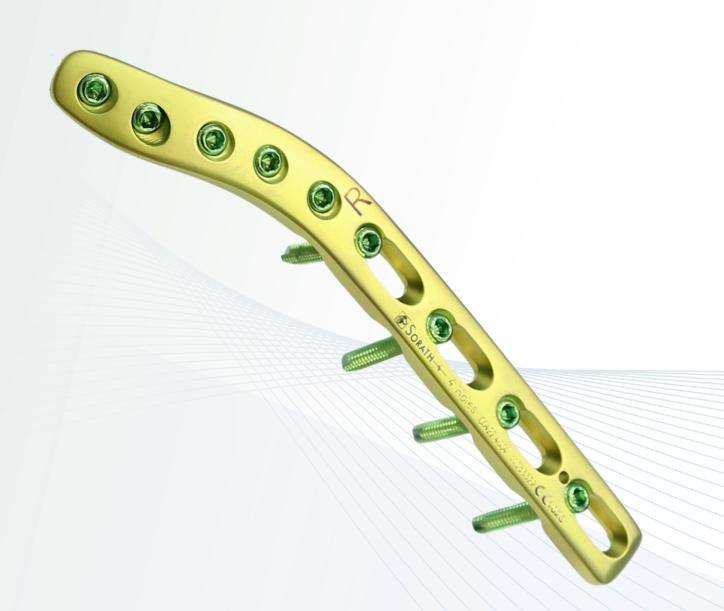

### **Twin Lock-BCP Extra-Articular Distal Humerus Plate**

 Primary use
 : Distal Humerus Fixation

 Screw Size
 : Twin Lock-BCP Screw Ø3.5mm/ Twin Lock-BCP Cancellous Screw Ø3.5mm / Cortical Bone Screw Ø3.5mm/ Twin Lock-BCP Screw, Ø 2.7 mm

Matching Instrument : J0200019 Complete Instrument Set for Twin Lock-bcp Distal Humeral Plates

| Size<br>(Holes) | Reference Number |                    | Size    | Reference Number |                    |
|-----------------|------------------|--------------------|---------|------------------|--------------------|
|                 | Titanium         | Stainless<br>Steel | (Holes) | Titanium         | Stainless<br>Steel |
|                 | Left             |                    |         | Right            |                    |
| 4               | C04214004        | C04211004          | 4       | C04224004        | C04221004          |
| 6               | C04214006        | C04211006          | 6       | C04224006        | C04221006          |
| 8               | C04214008        | C04211008          | 8       | C04224008        | C04221008          |
| 10              | C04214010        | C04211010          | 10      | C04224010        | C04221010          |
| 12              | C04214012        | C04211012          | 12      | C04224012        | C04221012          |
| 14              | C04214014        | C04211014          | 14      | C04224014        | C04221014          |