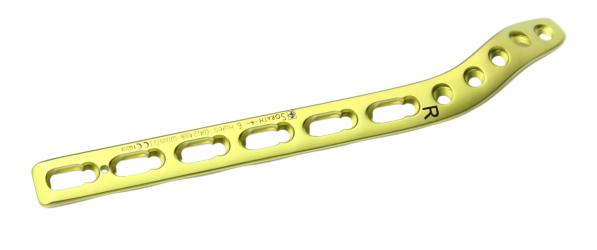

### **Twin Lock-BCP Extra-Articular Distal Humerus Plate**

 Primary use
 : Distal Humerus Fixation

 Screw Size
 : Twin Lock-BCP Screw Ø3.5mm/ Twin Lock-BCP Cancellous Screw Ø3.5mm / Cortical Bone Screw Ø3.5mm/ Twin Lock-BCP Screw, Ø 2.7 mm

Matching Instrument : J0200019 Complete Instrument Set for Twin Lock-bcp Distal Humeral Plates

| Size<br>(Holes) | Reference Number |                    | Size    | Reference Number |                    |
|-----------------|------------------|--------------------|---------|------------------|--------------------|
|                 | Titanium         | Stainless<br>Steel | (Holes) | Titanium         | Stainless<br>Steel |
|                 | Left             |                    |         | Right            |                    |
| 4               | C04214004        | C04211004          | 4       | C04224004        | C04221004          |
| 6               | C04214006        | C04211006          | 6       | C04224006        | C04221006          |
| 8               | C04214008        | C04211008          | 8       | C04224008        | C04221008          |
| 10              | C04214010        | C04211010          | 10      | C04224010        | C04221010          |
| 12              | C04214012        | C04211012          | 12      | C04224012        | C04221012          |
| 14              | C04214014        | C04211014          | 14      | C04224014        | C04221014          |