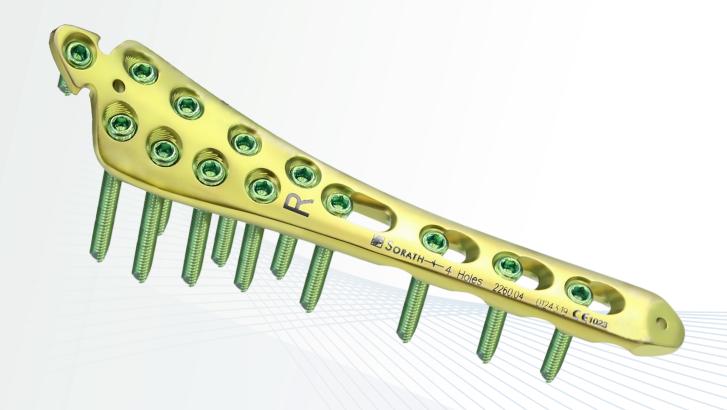

## **Twin Lock-BCP Distal Tibial Plate with Knob**

Twin Lock - Bone Compression Plate System

**( €** ISO 13485

www.sorathortho.co.in

### Twin Lock-BCP Distal Tibial Plate with knob

Primary use : Distal Tibia Fixation

Screw Size : Twin Lock-BCP Screw Ø 3.5mm/ Twin Lock-BCP Cancellous Screw Ø 3.5mm / Cortical Bone Screw

Ø 3.5mm/ Twin Lock-BCP Screw, Ø 3.7 mm, Cannulated

Matching Instrument : J0200016 Complete Instrument Set for 3.5mm Locking System

| Size<br>(Holes) | Reference Number |                    | Size    | Reference Number |                    |
|-----------------|------------------|--------------------|---------|------------------|--------------------|
|                 | Titanium         | Stainless<br>Steel | (Holes) | Titanium         | Stainless<br>Steel |
|                 | Left             |                    |         | Right            |                    |
| 4               | C01514004        | C01511004          | 4       | C01524004        | C01521004          |
| 6               | C01514006        | C01511006          | 6       | C01524006        | C01521006          |
| 8               | C01514008        | C01511008          | 8       | C01524008        | C01521008          |
| 10              | C01514010        | C01511010          | 10      | C01524010        | C01521010          |
| 12              | C01514012        | C01511012          | 12      | C01524012        | C01521012          |
| 14              | C01514014        | C01511014          | 14      | C01524014        | C01521014          |