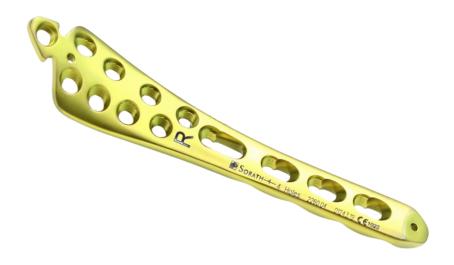

## **Twin Lock-BCP Distal Tibial Plate with Knob**

Twin Lock - Bone Compression Plate System

**( €** ISO 13485

www.sorathortho.co.in

### Twin Lock-BCP Distal Tibial Plate with knob

Primary use : Distal Tibia Fixation

Screw Size : Twin Lock-BCP Screw Ø 3.5mm/ Twin Lock-BCP Cancellous Screw Ø 3.5mm / Cortical Bone Screw

Ø 3.5mm/ Twin Lock-BCP Screw, Ø 3.7 mm, Cannulated

Matching Instrument : J0200016 Complete Instrument Set for 3.5mm Locking System

| Size<br>(Holes) | Reference Number |                    | Size    | Reference Number |                    |
|-----------------|------------------|--------------------|---------|------------------|--------------------|
|                 | Titanium         | Stainless<br>Steel | (Holes) | Titanium         | Stainless<br>Steel |
|                 | Left             |                    |         | Right            |                    |
| 4               | C01514004        | C01511004          | 4       | C01524004        | C01521004          |
| 6               | C01514006        | C01511006          | 6       | C01524006        | C01521006          |
| 8               | C01514008        | C01511008          | 8       | C01524008        | C01521008          |
| 10              | C01514010        | C01511010          | 10      | C01524010        | C01521010          |
| 12              | C01514012        | C01511012          | 12      | C01524012        | C01521012          |
| 14              | C01514014        | C01511014          | 14      | C01524014        | C01521014          |