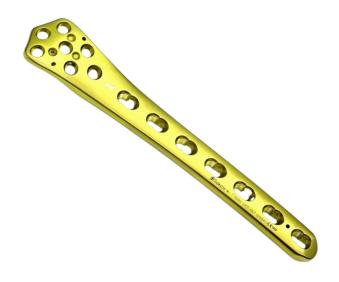

### **Twin Lock-BCP Distal Femoral Plate**

 Primary use
 : Distal Femur Fixation

 Screw Size
 : Twin Lock-BCP Screw Ø 5.0mm/ Twin Lock-BCP Cancellous Screw Ø 5.0mm / Cortical Bone Screw

 Ø 4.5mm/ Twin Lock-BCP Cancellous Screw, Ø 5.0 mm

Matching Instrument : J0200020 Complete Instrument Set for 5.0 mm/ 4.5 Mm Locking System

|   | Size<br>(Holes) | Reference Number |                    | Size    | Reference Number |                    |
|---|-----------------|------------------|--------------------|---------|------------------|--------------------|
| ( |                 | Titanium         | Stainless<br>Steel | (Holes) | Titanium         | Stainless<br>Steel |
|   |                 | Left             |                    |         | Right            |                    |
|   | 5               | C00314005        | C00311005          | 5       | C00324005        | C00321005          |
|   | 7               | C00314007        | C00311007          | 7       | C00324007        | C00321007          |
|   | 9               | C00314009        | C00311009          | 9       | C00324009        | C00321009          |
|   | 11              | C00314011        | C00311011          | 11      | C00324011        | C00321011          |
|   | 13              | C00314013        | C00311013          | 13      | C00324013        | C00321013          |
|   | 15              | C00314015        | C00311015          | 15      | C00324015        | C00321015          |