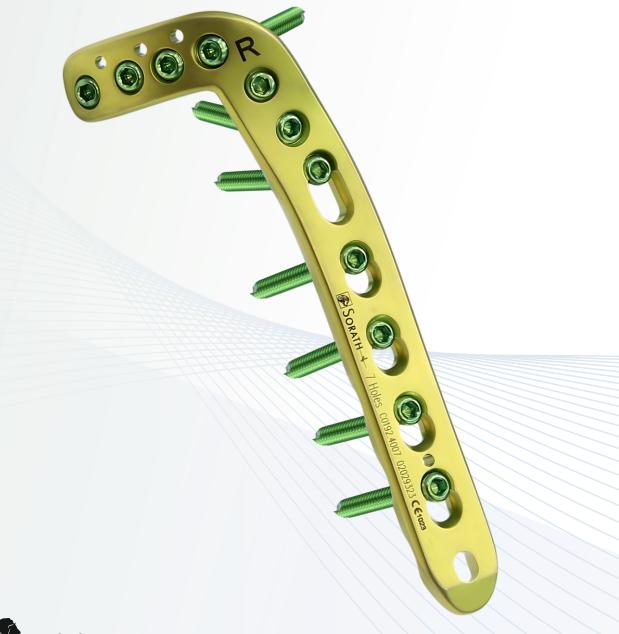

### **Twin Lock-BCP Anterolateral Distal Tibial Plate**

Primary use Screw Size

: Proximal Tibia Fixation

: Twin Lock-BCP Screw Ø3.5mm/ Twin Lock-BCP Cancellous Screw Ø3.5mm / Cortical Bone Screw Ø3.5mm/ Twin Lock-BCP Screw, Ø 3.7 mm, Cannulated

Matching Instrument : J0200016 Complete Instrument Set for 3.5mm Locking System

| Size<br>(Holes) | Reference Number |                    | Ci-o            | Reference Number |                    |
|-----------------|------------------|--------------------|-----------------|------------------|--------------------|
|                 | Titanium         | Stainless<br>Steel | Size<br>(Holes) | Titanium         | Stainless<br>Steel |
|                 | Left             |                    |                 | Right            |                    |
| 5               | C01914005        | C01911005          | 5               | C01924005        | C01921005          |
| 7               | C01914007        | C01911007          | 7               | C01924007        | C01921007          |
| 9               | C01914009        | C01911009          | 9               | C01924009        | C01921009          |
| 11              | C01914011        | C01911011          | 11              | C01924011        | C01921011          |
| 13              | C01914013        | C01911013          | 13              | C01924013        | C01921013          |
| 15              | C01914015        | C01911015          | 15              | C01924015        | C01921015          |