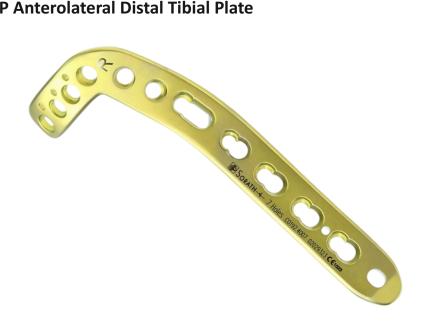

# Twin Lock-BCP Anterolateral Distal Tibial Plate

**CE** ISO 13485

www.sorathortho.co.in

### **Twin Lock-BCP Anterolateral Distal Tibial Plate**

Primary use Screw Size

: Proximal Tibia Fixation

: Twin Lock-BCP Screw Ø3.5mm/ Twin Lock-BCP Cancellous Screw Ø3.5mm / Cortical Bone Screw Ø3.5mm/ Twin Lock-BCP Screw, Ø 3.7 mm, Cannulated