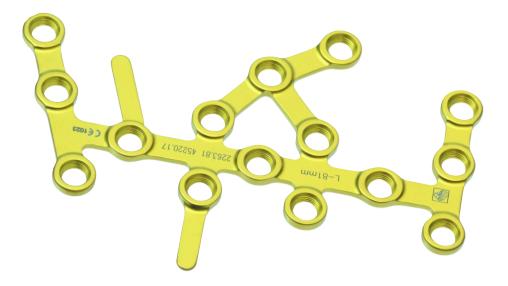

## Twin Lock-BCP Anarel Plate, Ø3.5mm Twin Lock - Bone Compression Plate System

www.sorathortho.co.in

### Twin Lock-BCP Anarel Plate, Ø3.5mm

Primary use Screw Size

: Calcaneus Fixation

: Twin Lock-BCP Screw Ø3.5mm / Twin Lock-BCP Cancellous Screw Ø3.5mm Matching Instrument : J0200016 Complete Instrument Set for 3.5mm Locking System

| Size<br>(Holes) | Reference Number |                    | Size    | Reference Number |                    |
|-----------------|------------------|--------------------|---------|------------------|--------------------|
|                 | Titanium         | Stainless<br>Steel | (Holes) | Titanium         | Stainless<br>Steel |
|                 | Left             |                    |         | Right            |                    |
| 64              | C02015064        | C02011064          | 64      | C02025064        | C02025064          |
| 69              | C02015069        | C02011069          | 69      | C02025069        | C02025069          |
| 76              | C02015076        | C02011076          | 76      | C02025076        | C02025076          |
| 81              | C02015081        | C02011081          | 81      | C02025081        | C02025081          |
|                 | I                |                    | I       | I                |                    |