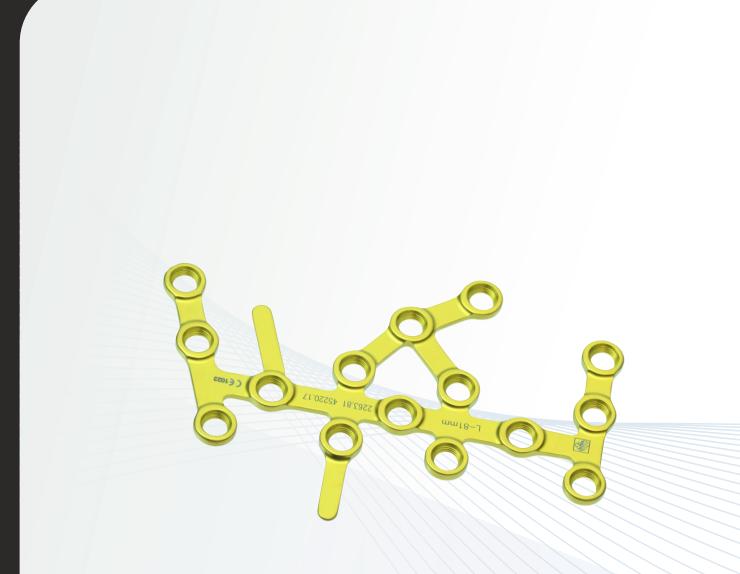

## Twin Lock-BCP Anarel Plate, Ø3.5mm Twin Lock - Bone Compression Plate System

www.sorathortho.co.in

### Twin Lock-BCP Anarel Plate, Ø3.5mm

Primary use Screw Size

: Calcaneus Fixation

: Twin Lock-BCP Screw Ø3.5mm / Twin Lock-BCP Cancellous Screw Ø3.5mm Matching Instrument : J0200016 Complete Instrument Set for 3.5mm Locking System

| Size<br>(Holes) | Reference Number |                    | Size    | Reference Number |                    |
|-----------------|------------------|--------------------|---------|------------------|--------------------|
|                 | Titanium         | Stainless<br>Steel | (Holes) | Titanium         | Stainless<br>Steel |
|                 | Left             |                    |         | Right            |                    |
| 64              | C02015064        | C02011064          | 64      | C02025064        | C02025064          |
| 69              | C02015069        | C02011069          | 69      | C02025069        | C02025069          |
| 76              | C02015076        | C02011076          | 76      | C02025076        | C02025076          |
| 81              | C02015081        | C02011081          | 81      | C02025081        | C02025081          |
|                 | I                |                    | I       | I                |                    |