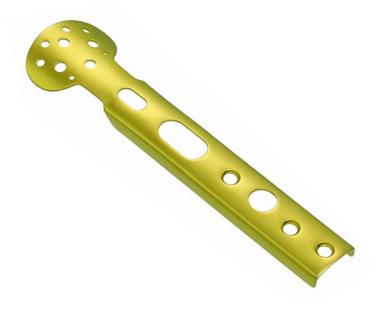

### **Trochanter Stabilizing Plate for Femoral Head Bone**

Primary use : Proximal Femur Fixation
Screw Size : Cortical Bone Screw Ø 4.5mm

Matching Instrument : J0200020 Complete Instrument Set for 5.0 mm / 4.5 mm Locking System

| Size<br>(Holes) | Reference Number |                    |
|-----------------|------------------|--------------------|
|                 | Titanium         | Stainless<br>Steel |
| 4               | C01804004        | C018101004         |