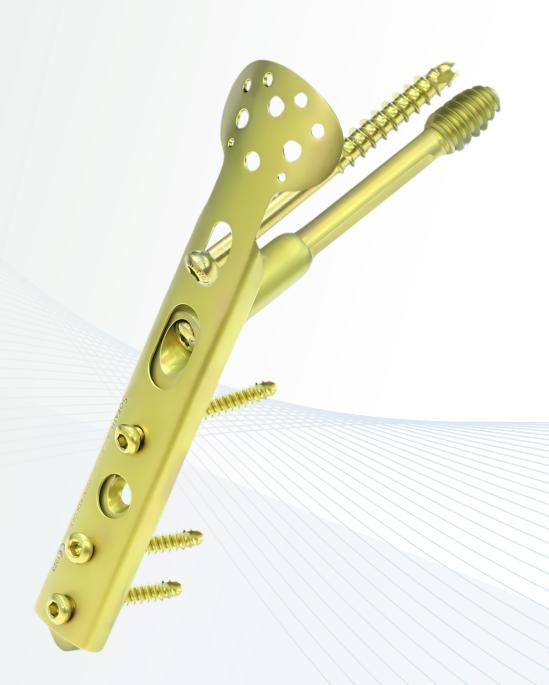

### **Trochanter Stabilizing Plate for Femoral Head Bone**

Primary use : Proximal Femur Fixation
Screw Size : Cortical Bone Screw Ø 4.5mm

Matching Instrument : J0200020 Complete Instrument Set for 5.0 mm / 4.5 mm Locking System

| Size<br>(Holes) | Reference Number |                    |
|-----------------|------------------|--------------------|
|                 | Titanium         | Stainless<br>Steel |
| 4               | C01804004        | C018101004         |